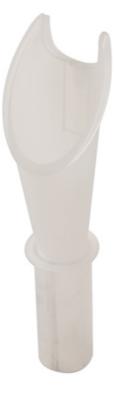

## **Fuel & Additive Funnel - Diesel**

A fuel and additive funnel for use on diesel vehicles fitted with anti-misfuelling flaps, with a long neck design that opens the internal flap to allow emergency refuel. The funnel is manufactured from tough polypropylene and there is a notch in the rim designed to fit fuel additive bottles for easier filling. A useful funnel to keep in the car in case of emergencies.

## **Additional Information**

- Outlet diameter: 24.5mm. For diesel fuel fillers only.
- · For emergency fuelling or adding fuel additive.
- · Manufactured from polypropylene plastic (PP).
- Angled, notched, anti-splash rim for easier filling. Total funnel length 165mm.
- · Fuel & additive funnel available for petrol. Please see Laser Part No. 8020.