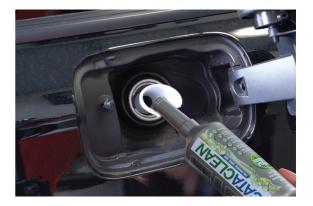

## **Fuel & Additive Funnel - Diesel**

A fuel and additive funnel for use on diesel vehicles fitted with anti-misfuelling flaps, with a long neck design that opens the internal flap to allow emergency refuel. The funnel is manufactured from tough polypropylene and there is a notch in the rim designed to fit fuel additive bottles for easier filling. A useful funnel to keep in the car in case of emergencies.

## **Additional Information**

- Outlet diameter: 24.5mm. For diesel fuel fillers only.
- · For emergency fuelling or adding fuel additive.
- · Manufactured from polypropylene plastic (PP).
- Angled, notched, anti-splash rim for easier filling. Total funnel length 165mm.
- · Fuel & additive funnel available for petrol. Please see Laser Part No. 8020.